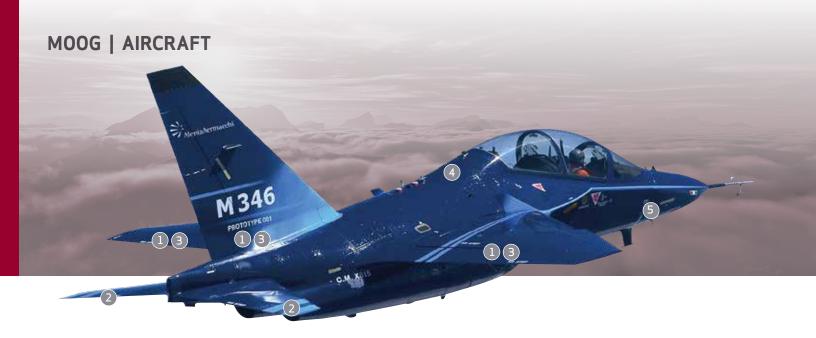

## M-346 SUSTAINMENT SERVICES

The Leonardo M-346 is an advanced lead-in fighter trainer designed to train combat pilots for modern front line fighter aircraft. Moog designed the complete Primary Flight Control Actuation System for this aircraft and is the original equipment manufacturer (OEM) supplier for production aircraft.

## PRODUCT DETAILS

| Nomenclature                            | Moog P/N     | Ship Set Quantity |
|-----------------------------------------|--------------|-------------------|
| 1 Aileron/Rudder Actuator               | P532A0101-XX | 3                 |
| 2 Horizontal Tail Actuator              | P532A0001-XX | 2                 |
| Aileron/Rudder Control Module           | P533A0001-XX | 3                 |
| Airbrake Servovalve                     | E032-013     | 1                 |
| <b>5</b> Nose Wheel Steering Servovalve | E030-137     | 1                 |