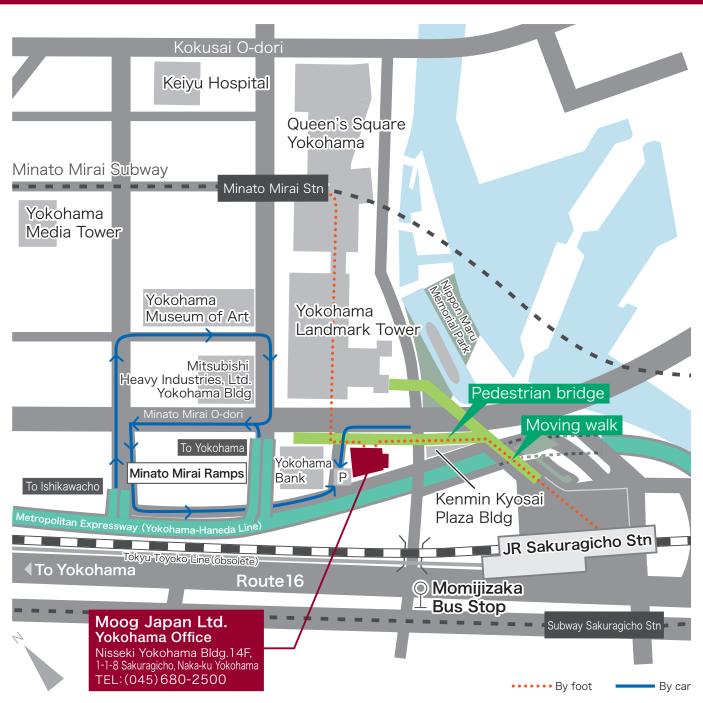

■Moog Japan Ltd. Yokohama Office is located on the 14th floor of the Nisseki Yokohama Building. The Nisseki Yokohama Building is located in the Minato Mirai 21 district on the east side of Sakuragicho Station. There is an Eneos service station on the ground floor.

### Rail

The Yokohama Office is four minutes by foot from the JR Keihin Tohoku / Negishi Line's **Sakuragicho Station**. Ride on the "moving walk" from the station front square until the pedestrian bridge leading to the Kenmin Kyosai Plaza. The Nisseki Yokohama Building is the second building along and the entrance is on the 3rd floor. Take the elevator up to the 14th floor.

The Yokohama Office is also six minutes by foot from the Minato Mirai Subway's **Minato Mirai Station**. You can walk through the Yokohama Landmark Tower.

## **■**Bus

The Yokohama Office is located two minutes by foot from the Momijizaka bus stop by Yokohama City bus.

## ■Car

Parking is located on the north side of the building. Please enter **from the Yokohama Bank side**.

You can also enter from the Minato Mirai ramps of the Metropolitan Expressway (Yokohama-Haneda Line).

#### •From Yokohama:

Turn left and then left again at the next traffic light. Take the next left instead of the Metropolitan Expressway ramp, go past the Yokohama Bank and turn left again.

#### •From Ishikawacho:

Go straight through the first intersection and turn right at the next traffic light. Turn right at the T-junction and right again in front of the expressway ramp for Yokohama. Then follow the directions for "From Yokohama".

# Moog Japan Ltd. Yokohama Office

Nisseki Yokohama Bldg.14F 1-1-8 Sakuragicho, Naka-ku Yokohama 231-0062

TEL: (045) 680-2500