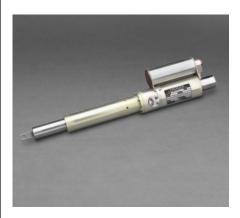

# SUBSEA LINEAR ACTUATOR

| PERFORMANCE                                                  |                    |
|--------------------------------------------------------------|--------------------|
| Features                                                     | Specifications     |
| Stroke                                                       | 4"                 |
| Force                                                        | 250 lbs            |
| Speed                                                        | 2"/s               |
| Input power                                                  | 1.5 A at 110VDC    |
| Weight                                                       | <1.4 kg; <3.09 lbs |
| Pressure compensated for external environment up to 9000 PSI |                    |

## **DESIGN FEATURES**

- Wet ball screw design
- No leak prone dynamic linear seals
- · Low compensator volume required
- PBOF motor cavity
- Moog BLDC motor
- Resolver based position indication
- Several controller options available