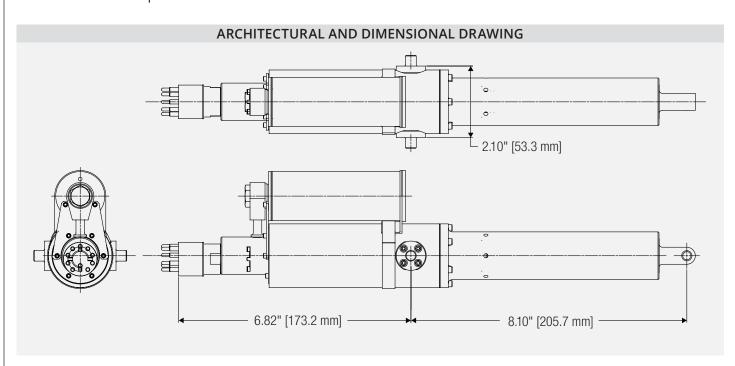

# SUBSEA LINEAR ACTUATOR

| PERFORMANCE                                                  |                    |
|--------------------------------------------------------------|--------------------|
| Features                                                     | Specifications     |
| Stroke                                                       | 4"                 |
| Force                                                        | 250 lbs            |
| Speed                                                        | 2"/s               |
| Input power                                                  | 1.5 A at 110VDC    |
| Weight                                                       | <1.4 kg; <3.09 lbs |
| Pressure compensated for external environment up to 9000 PSI |                    |

## **DESIGN FEATURES**

- Wet ball screw design
- No leak prone dynamic linear seals
- · Low compensator volume required
- PBOF motor cavity
- Moog BLDC motor
- Resolver based position indication
- Several controller options available