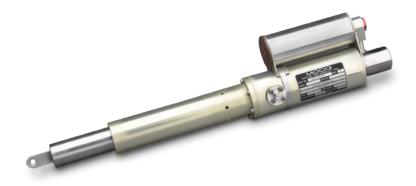

# **SUBSEA LINEAR ACTUATOR**

QUIET, RELIABLE, AND EFFICIENT

Moog's Naval Systems Business Unit is the premier supplier of custom designed, high performance motion control solutions for mission critical undersea applications. Moog actuation systems provide industry leading reliability and efficiency and are closely tailored to the needs of each customer. This data sheet describes an existing linear actuation product. Moog will customize this or other designs to suit your application.

# SUBSEA LINEAR ACTUATOR

| PERFORMANCE                                                  |                    |
|--------------------------------------------------------------|--------------------|
| Features                                                     | Specifications     |
| Stroke                                                       | 4"                 |
| Force                                                        | 250 lbs            |
| Speed                                                        | 2"/s               |
| Input power                                                  | 1.5 A at 110VDC    |
| Weight                                                       | <1.4 kg; <3.09 lbs |
| Pressure compensated for external environment up to 9000 PSI |                    |

## **DESIGN FEATURES**

- Wet ball screw design
- No leak prone dynamic linear seals
- · Low compensator volume required
- PBOF motor cavity
- Moog BLDC motor
- Resolver based position indication
- Several controller options available