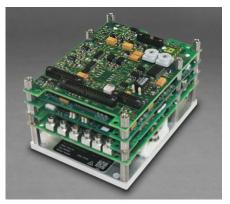

## **MSA70D DIGITAL SINGLE AXIS 70A OPEN FRAME MOTOR CONTROLLER**

This robust digital low voltage single axis controller is designed to provide torque, velocity and position loop closure. It has a CAN Bus command interface and also can receive an analog command signal. An open frame design with cold plate mount is used to reduce the overall cost and to allow this controller to be easily incorporated into existing vehicle electronics. The advanced space vector algorithms provide optimum performance for new or existing motors to provide superior power densities. There is also a control power

## MSA70D DIGITAL SINGLE AXIS 70A OPEN FRAME MOTOR CONTROLLER

| SPECIFICATIONS                      |                                              |
|-------------------------------------|----------------------------------------------|
| Parameter                           | Performance                                  |
| Power Supply                        | 18Vdc - 32Vdc                                |
| Temperature (Baseplate)             | -40°C to 85°C                                |
| Command Communication<br>Interfaces | CAN-Bus                                      |
| Weight                              | 0.5kg (1.1lbs)                               |
| Position Sensor Interface           | SSI, BISS or EnDat<br>Serial Interfaces      |
| Motor Commutation Sensor            | Resolver or Encoder                          |
| Envelope                            | 110 x 82 x 61.3mm<br>(4.3 in. x 3.2 x 2.4in) |
| Self Protection                     | Over-Temperature<br>and Over-Current         |
| Output Current                      | 70A Peak                                     |