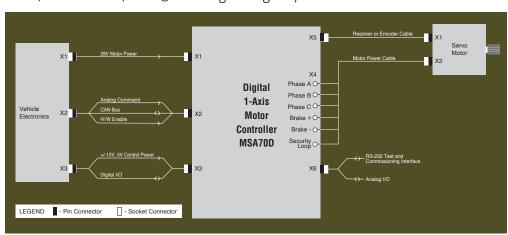

## **MSA70D DIGITAL SINGLE AXIS 70A OPEN FRAME MOTOR CONTROLLER**

This robust digital low voltage single axis controller is designed to provide torque, velocity and position loop closure. It has a CAN Bus command interface and also can receive an analog command signal. An open frame design with cold plate mount is used to reduce the overall cost and to allow this controller to be easily incorporated into existing vehicle electronics. The advanced space vector algorithms provide optimum performance for new or existing motors to provide superior power densities. There is also a control power

## MSA70D DIGITAL SINGLE AXIS 70A OPEN FRAME MOTOR CONTROLLER

| SPECIFICATIONS                      |                                              |
|-------------------------------------|----------------------------------------------|
| Parameter                           | Performance                                  |
| Power Supply                        | 18Vdc - 32Vdc                                |
| Temperature (Baseplate)             | -40°C to 85°C                                |
| Command Communication<br>Interfaces | CAN-Bus                                      |
| Weight                              | 0.5kg (1.1lbs)                               |
| Position Sensor Interface           | SSI, BISS or EnDat<br>Serial Interfaces      |
| Motor Commutation Sensor            | Resolver or Encoder                          |
| Envelope                            | 110 x 82 x 61.3mm<br>(4.3 in. x 3.2 x 2.4in) |
| Self Protection                     | Over-Temperature<br>and Over-Current         |
| Output Current                      | 70A Peak                                     |