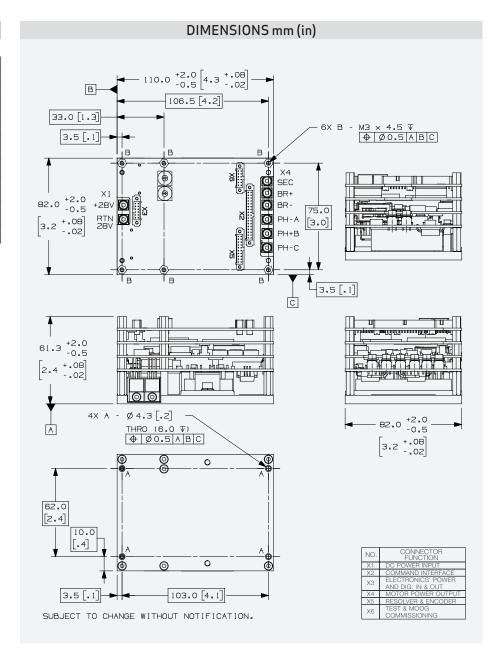

## MSA70D DIGITAL SINGLE AXIS 70A OPEN FRAME MOTOR CONTROLLER

| SPECIFICATIONS                      |                                              |
|-------------------------------------|----------------------------------------------|
| Parameter                           | Performance                                  |
| Power Supply                        | 18Vdc - 32Vdc                                |
| Temperature (Baseplate)             | -40°C to 85°C                                |
| Command Communication<br>Interfaces | CAN-Bus                                      |
| Weight                              | 0.5kg (1.1lbs)                               |
| Position Sensor Interface           | SSI, BISS or EnDat<br>Serial Interfaces      |
| Motor Commutation Sensor            | Resolver or Encoder                          |
| Envelope                            | 110 x 82 x 61.3mm<br>(4.3 in. x 3.2 x 2.4in) |
| Self Protection                     | Over-Temperature<br>and Over-Current         |
| Output Current                      | 70A Peak                                     |