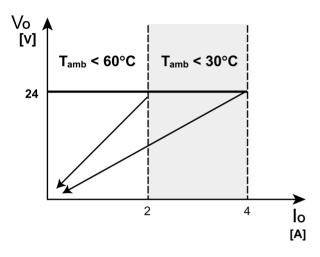

- current: 4A max. @ 230VAC,  $T_{amb} \le 30$ °C.

2A max. @ all input voltages,

 $T_{amb} \le 60$ °C.

Startup delay: < 100mS.

**Ripple:** 100mV p-p typical at nominal load.

**Load regulation:** < 1% static for 10% to 90% load