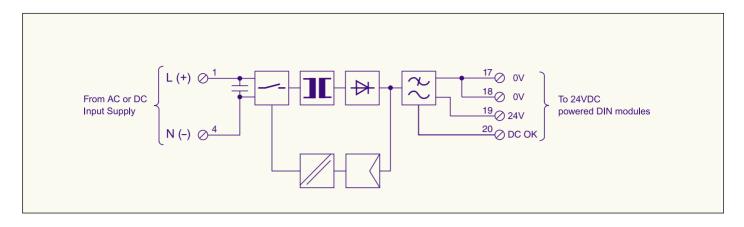

# Description

The G128-809 Power Supply provides a regulated 24VDC output from an AC or DC input supply. The G128-809 is suitable for powering devices with a combined continuous current of up to 2A.

The Power Supply uses a high reliability and efficient switching regulator design and is housed in a compact DIN rail mounting enclosure.

### **Specifications**

**Supply:** 90 to 260VAC, 45 to 65Hz.

90 to 350VDC.

**Inrush current:** < 35A for < 3mS @ 25°C.

**Isolation:** 4kV

Mains buffering: > 20mS @ 120VAC,

> 100mS @ 230VAC.

**Output – voltage:** 24VDC fixed –0% / +3%.