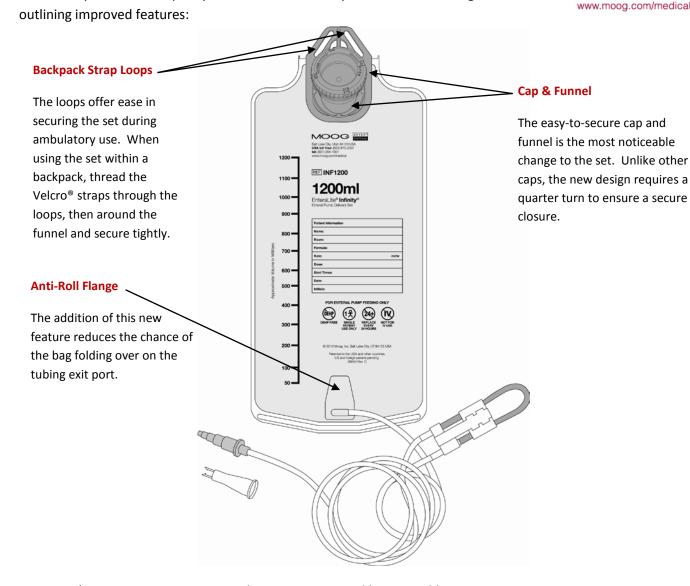

## **Customer Notice**

Thank you for your purchase of the Moog Infinity Set. For customers that have purchased an enteral set from Moog before, we have made some modifications to ensure they meet and surpass your needs as an Infinity user. Below is a diagram