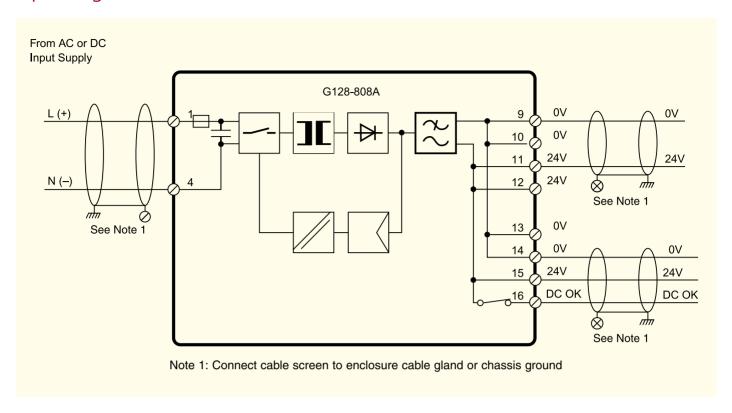

# **Operating Details**

Internal mains fuse: T1.25A 250V

Type: TRS compliant with IEC 127-2

sheet 3

Output – voltage: 24VDC fixed –0%/+3%

- current: 1.3A max. @

 $T_{amb} \le 40$ °C 1.0A max. @  $T_{amb} \le 60$ °C

**DC OK:** V out > 21.5V = high

V out < 21.5V = low

20mA output max. when high

**Startup delay:** < 200mS

**Ripple:** < 100mVpp at nominal load **Line regulation:** < 0.1% for 10% input change **Load regulation:** < 1% static for 10% to 90% load