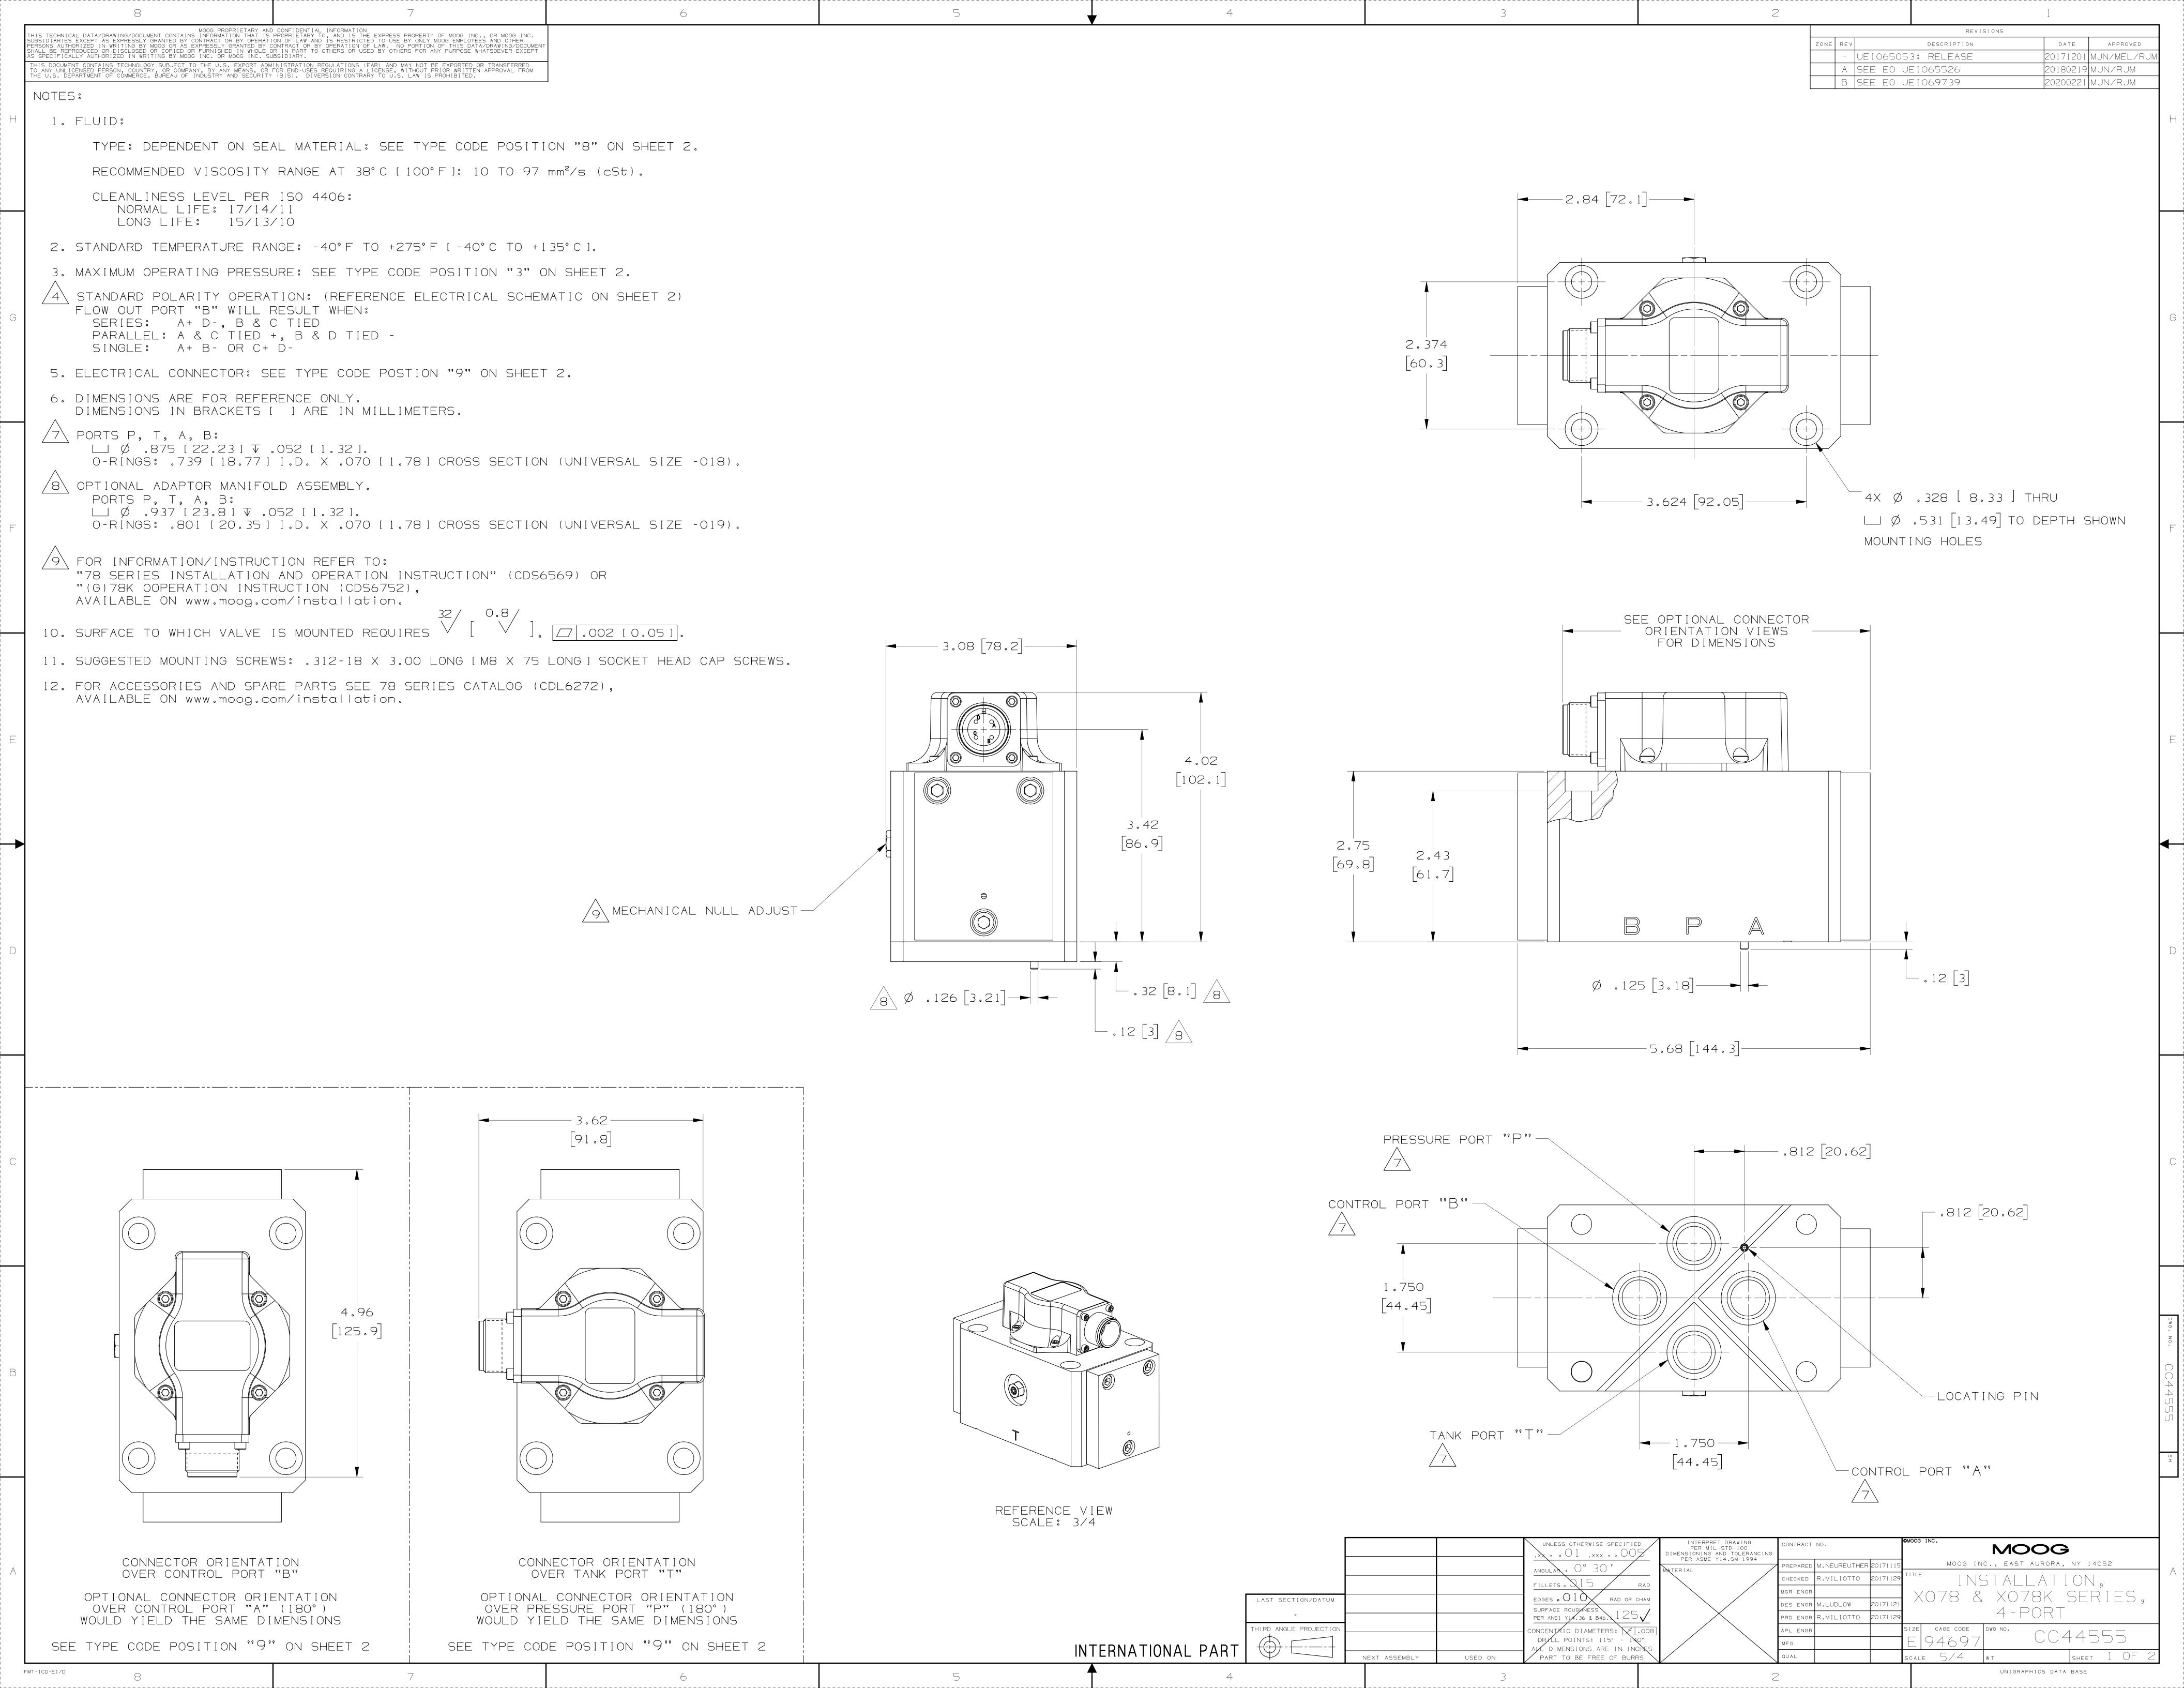

USE OF DATA RESTRICTED - SEE SHEET 1 DESCRIPTION B SEE SHEET 1 TYPE CODE DESIGNATION - AS SHOWN ON NAMEPLATE OF SERVO VALVE. (EXAMPLE: S11FOGM4VAL) 
 POSITION
 1
 2
 3
 4
 5
 6
 7
 8
 9
 10
 11

 CODE
 S
 1
 I
 F
 O
 G
 M
 4
 V
 A
 L
POSITION "3" (PRESSURE RATINGS): MAXIMUM DESIGN (OPERATING) NORMAL TEST PROOF CODE MPA BAR PSI MPA BAR PSI MPA BAR PSI F (ALUMINUM BODY) 21.0 210 3000 21.0 210 3000 31.5 315 4500  $\Box$ POSITION "8" (SEAL MATERIAL): MATERIAL EDPM X078 FKM (VITON) ELECTRICAL SCHEMATIC POSITION "9" (VALVE CONNECTOR, TYPE AND ORIENTATION OVER PORT): ORIENTATION CONNECTION TYPE 4 PIN MS THREADED CONNECTOR OVER PORT A (C1) MS3106-14S-2S OR EQUIVALENT 4 PIN MS THREADED CONNECTOR OVER PORT B (C2) MS3106-14S-2S OR EQUIVALENT 4 PIN MS THREADED CONNECTOR OVER PORT P MS3106-14S-2S OR EQUIVALENT 4 PIN MS THREADED | CONNECTOR OVER PORT T MS3106-14S-2S OR EQUIVALENT 5 PIN MS THREADED CONNECTOR ANY ORIENTATION MS3106-14S-5S OR EQUIVALENT POSITION "11" (SPECIAL VERSIONS): VALVE VERSION ELECTRICAL SCHEMATIC