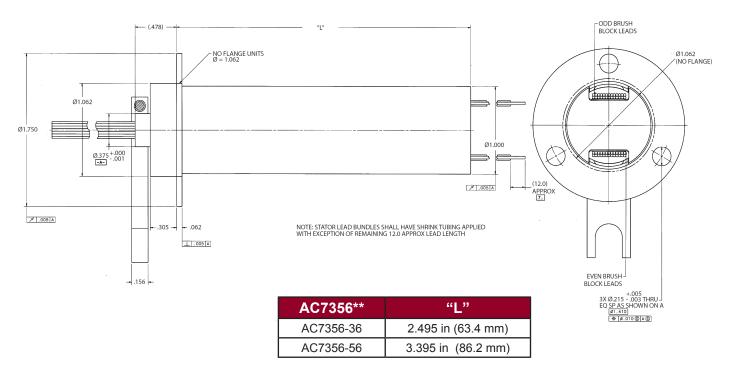

## **Slip Ring Capsules (Compact)**

| AC7356** Specifications<br>(IP 65 Sealed Version of AC6355) |                                                  |                        | Options                                                            |
|-------------------------------------------------------------|--------------------------------------------------|------------------------|--------------------------------------------------------------------|
| Operating Speed                                             | 250 rpm*                                         |                        | • 48 inch (1200 mm) length leads                                   |
| Circuit Configurations                                      | 36 ring                                          | 56 ring                | <ul> <li>50 ohm coax, RG178</li> <li>75 ohm coax, RG179</li> </ul> |
|                                                             | 36 @ 2 amp                                       | 56 @ 2 amp             |                                                                    |
|                                                             | 4 @ 5 amp; 28 @ 2 amp                            | 4 @ 5 amp; 48 @ 2 amp  |                                                                    |
|                                                             | 4 @ 10 amp; 20 @ 2 amp                           | 4 @ 10 amp; 40 @ 2 amp |                                                                    |
| Lead Length                                                 | 24 inch (600 mm)                                 |                        |                                                                    |
| Lead Size / Type                                            | 2 amp, 26 AWG<br>5 amp, 20 AWG<br>10 amp, 16 AWG |                        |                                                                    |
| Housing                                                     | Aluminum housing, black anodized                 |                        |                                                                    |
| Voltage                                                     | 240 VAC                                          |                        |                                                                    |
| Operating Temp.                                             | -40°C to +80°C                                   |                        |                                                                    |
| Contact Material                                            | Gold                                             |                        |                                                                    |
| Electrical Noise                                            | 60 milliohms max.                                |                        |                                                                    |
| Environmental                                               | IP 65 sealed                                     |                        | ]                                                                  |

## AC7356\*\* Dimensions

Dimensions in inches