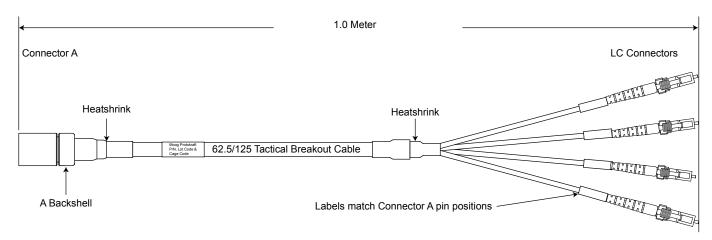

## **Cylindrical Cable Plug to LC Cable Assembly**

## **ORDERING INFORMATION**

| DESCRIPTION                             | ITEM NUMBER  |
|-----------------------------------------|--------------|
| D38999/15 Plug, 2 LC Patching Cables    | P38C-DP2-11L |
| D38999/19 Plug, 4 LC Patching Cables    | P38C-FP4-11L |
| D38999/23 Plug, 8 LC Patching Cables    | P38C-HP8-11L |
| TFOCA II Plug, 4 LC Patching Cables     | P51C-FP4-11L |
| M28876 Plug, 4 LC Patching Cables       | P76C-FP4-11L |
| M83526/21-02 Plug, 4 LC Patching Cables | P83C-FP4-11L |
| EN4531/09 Plug, 1 LC Patching Cable     | P86C-AP1-11L |
| EN4531/11 Plug, 2 LC Patching Cables    | P86C-BP2-11L |