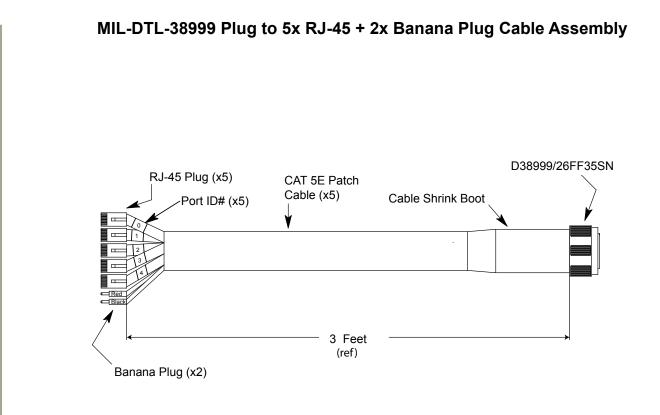

## **ORDERING INFORMATION**

| DESCRIPTION                                                                                                                                                     | ITEM NUMBER     |
|-----------------------------------------------------------------------------------------------------------------------------------------------------------------|-----------------|
| L = 3 feet (ref), Size 19, Nickel Plated AL 38999 Plug, 5x RJ-45 Plugs, Cat 5e Patch + 2x22 AWG Cables, 2x Banana Plugs for $V_{cc}$ (Red) and $V_{EE}$ (Black) | V38C-5UAT-RJP   |
| L = 3 feet (ref), Size 19, CAD Plated AL 38999 Plug, 5x RJ-45 Plugs, Cat 5e Patch + 2x22 AWG Cables, 2x Banana Plugs for VCC (Red) and VEE (Black)              | V38C-5UAT-RJP-W |
|                                                                                                                                                                 |                 |