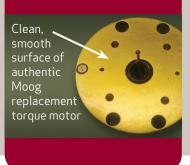

#### Servo Valve Repair

As Unauthorized Repair Houses do not have access to authentic Moog parts, the quality of the repair may be limited to the effectiveness of their cleaning process. The valve on the left was cleaned by the URH. Material build-up can break free, prematurely clogging the small orifices shown in this photograph. Moog would replace the component as shown on the right.

#### MOOG FACTORY REPAIR