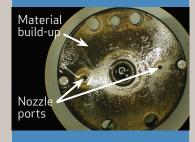

#### Servo Valve Repair

As Unauthorized Repair Houses do not have access to authentic Moog parts, the quality of the repair may be limited to the effectiveness of their cleaning process. The valve on the left was cleaned by the URH. Material build-up can break free, prematurely clogging the small orifices shown in this photograph. Moog would replace the component as shown on the right.

### UNAUTHORIZED REPAIR HOUSE