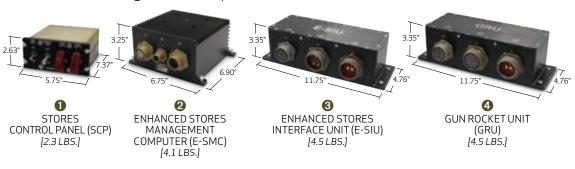

- Lightweight Dual Rail Launcher (DRL) with Hellfire Interface Unit (HIU)
- SMS software approved as non safety-critical DO-178C DAL E
- Qualified to MIL-STD-810G, MIL-STD-461G
- Compliant to MIL-STD-704F
- MIL-STD-1760, MIL-STD-1553, ARINC 429, analog and digital I/O, Ethernet, RS232/RS422, and Serial interfaces available