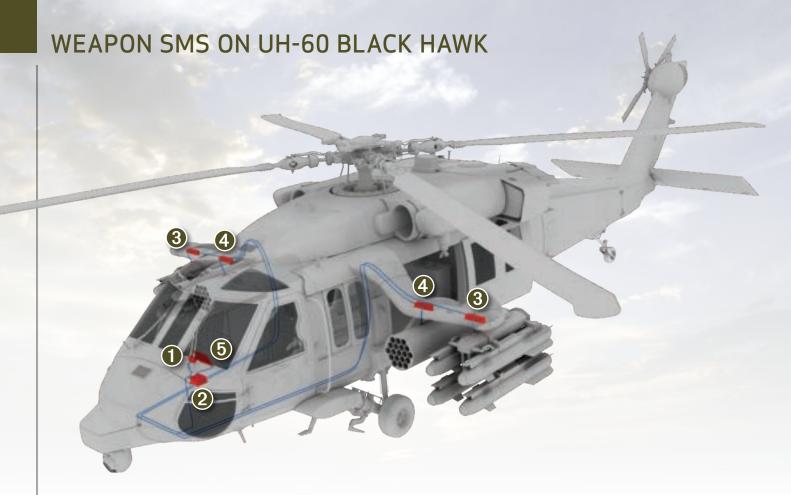

## WEAPON STORES MANAGEMENT SYSTEM (SMS)

The Third Generation Weapon Stores Management System (SMS) is a Modular Open System Approach (MOSA) compliant COTS weapons control system that seamlessly integrates with aircraft sensors and mission management systems to provide the crew with a superior fire-control solution.

The flexible modular design of the SMS enables rapid integration and future upgrades to the sensors, avionics and weapons ensuring the SMS's value for future mission requirements and weapons expansion.