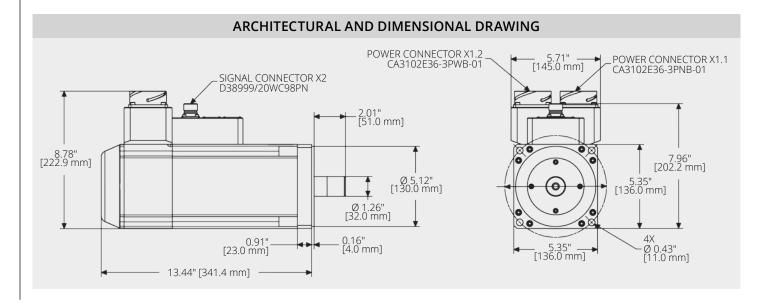

### **DESIGN FEATURES**

- Brushless DC motor
- 2-in-1 double stator on one output shaft
- Resolver or encoder feedback for commutation, speed and position control
- MIL-STD electrical connectors (two for power and one for feedback signals)
- MIL-STD 810E and MIL-STD 461E compliant

## BRUSHLESS SERVO MOTOR (2-IN-1 MOTOR)

| PERFORMANCE SPECIFICATIONS |                     |                     |
|----------------------------|---------------------|---------------------|
| Main Motor                 | Motor 1 of 2        | Motor 2 of 2        |
| Torque constant            | 0.078 Nm/Arms       | 0.078 Nm/Arms       |
| Maximum motor current      | 565 Arms<br>800 Apk | 565 Arms<br>800 Apk |
| Maximum motor torque       | 38.2 Nm             | 38.2 Nm             |
|                            | 76.4 Nm             |                     |
| Maximum motor power        | 8300W               | 8300W               |
|                            | 16600W              |                     |
| Nominal motor current      | 173 Arms            | 173 Arms            |
| Nominal motor torque       | 13.6 Nm             | 13.6 Nm             |
| Nominal motor power        | 4100W               | 4100W               |
|                            | 8200W               |                     |
| Nominal motor speed        | 2900 rpm            | 2900 rpm            |
| No-load speed @ 24VDC      | 3150 rpm            | 3150 rpm            |
| Motor feedback sensor      | Resolver or Encoder |                     |