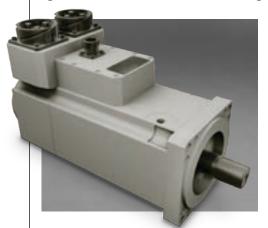

## **BRUSHLESS SERVO MOTOR** (2-IN-1 MOTOR)

This compact brushless Servo Motor is designed to meet the special requirements of main battle tanks with 2-in-1 stator (double motor) arrangement to accommodate the high power needed. The brushless servo motor is intended to be integrated into a traverse actuator with a gearbox, brake and manual input/ auxiliary drive assembly.

### **DESIGN FEATURES**

- Brushless DC motor
- 2-in-1 double stator on one output shaft
- Resolver or encoder feedback for commutation, speed and position control
- MIL-STD electrical connectors (two for power and one for feedback signals)
- MIL-STD 810E and MIL-STD 461E compliant