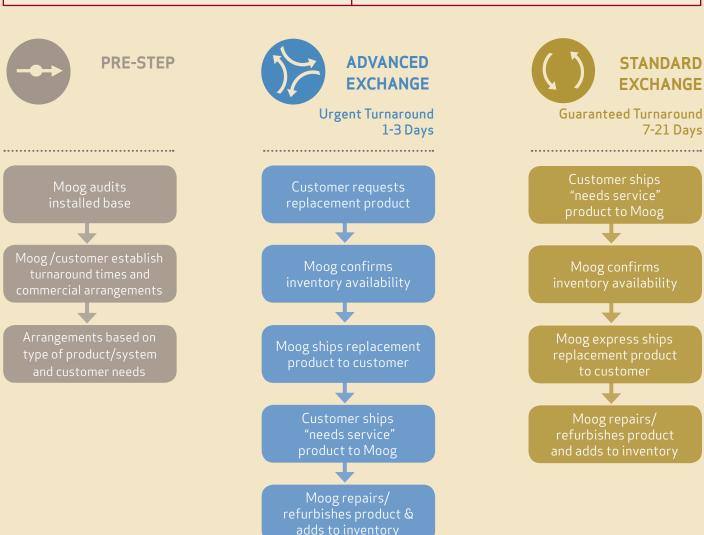

### OVERVIEW

The Moog Product Exchange Program gives you flexibility and peace of mind when you need to service existing products vital to overall productivity. We make the exchange trouble-free and keep you up and running while your product is being repaired. An audit of existing installed base ensures we have the right products on hand to meet your specific needs and timeframes.

# STANDARD EXCHANGE PROGRAM

Guaranteed turnaround on planned product repairs. Covers single or multiple products.

### ADVANCED EXCHANGE PROGRAM

During an emergency or forced outage situation, you can contact Moog and we will ship you a refurbished product for immediate installation.

Moog Global Support offers repair and exchange programs for a wide variety of critical products, tailored to your needs. Talk to a local Moog representative today.

| EXCHANGES                                                       | REPAIRS                                                    |
|-----------------------------------------------------------------|------------------------------------------------------------|
| For customers who require planned timetables or urgent services | For customers who require occasional or non-urgent support |
| Involves shipping a product from our inventory                  | Returns the same product that you sent for repair          |